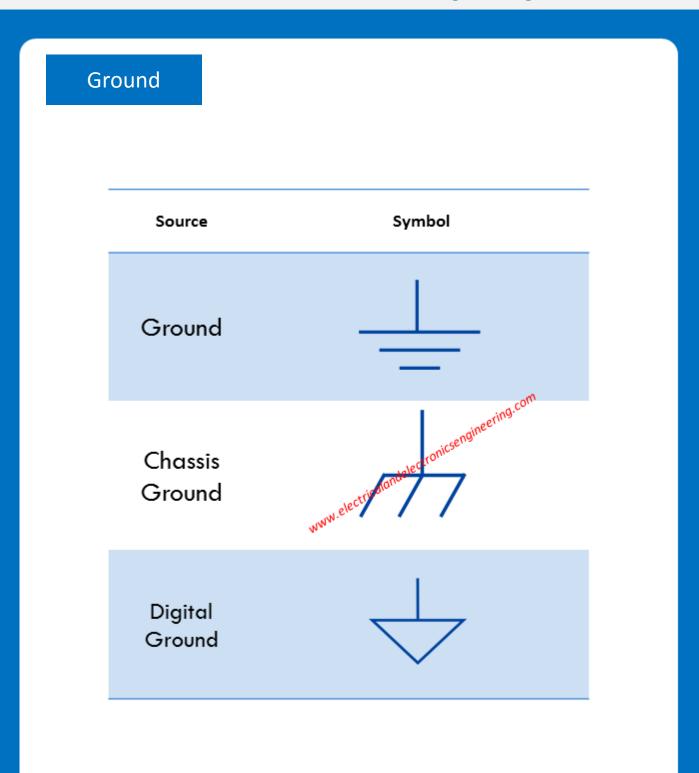

|
| Ferrite Core                      | ectricalandelectronicsengineerin                                                                                           |
| Shunt w <sup>ww.c</sup>           |                                                                                                                            |
| Inductor                          |                                                                                                                            |
| Series<br>Inductor<br>Pathe short |                                                                                                                            |



#### www.electricalandelectronicsengineering.com





## Surf hundreds of Books in our Digital Library Click on any book to visit Digital Library













EEE







www.electricalandelectronicsengineering.com