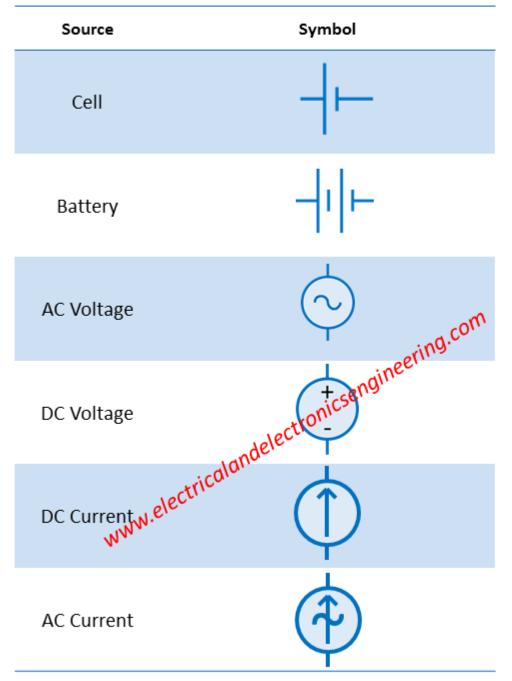

Electrical and Electronics Engineering www.electricalandelectronicsengineering.com



# Handbook of Electrical Symbols

## **Basic Electrical Symbols**





# **Electrical Sources**





# Instrumentation Devices





www.electricalandelectronicsengineering.com

## Resistors





### www.electricalandelectronicsengineering.com

| ductors                           |                                                                                                                            |
|-----------------------------------|----------------------------------------------------------------------------------------------------------------------------|
| Source                            | Symbol                                                                                                                     |
| Inductor                          |                                                                                                                            |
|