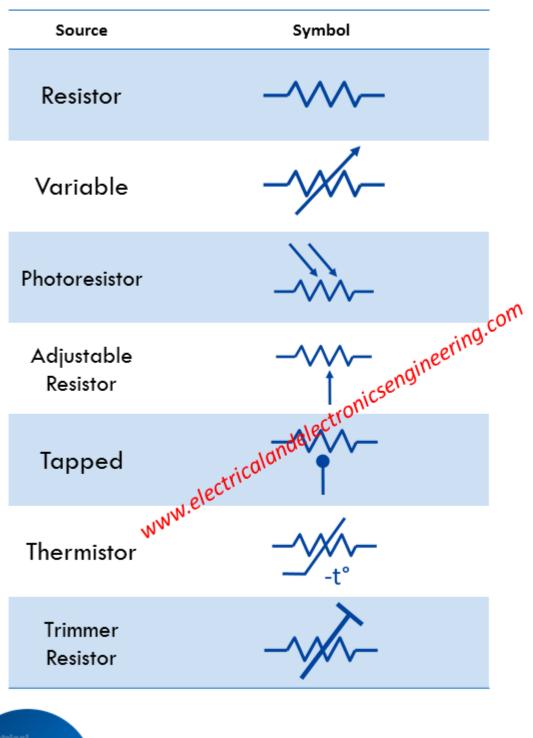

Electrical and Electronics Engineering www.electricalandelectronicsengineering.com



# Handbook of Electrical Symbols

## **Basic Electrical Symbols**





# **Electrical Sources**





# Instrumentation Devices





www.electricalandelectronicsengineering.com

## Resistors





### www.electricalandelectronicsengineering.com

| ductors                           |                                                                                                                            |
|-----------------------------------|----------------------------------------------------------------------------------------------------------------------------|
| Source                            | Symbol                                                                                                                     |
| Inductor                          |                                                                                                                            |
| Tapped                            |