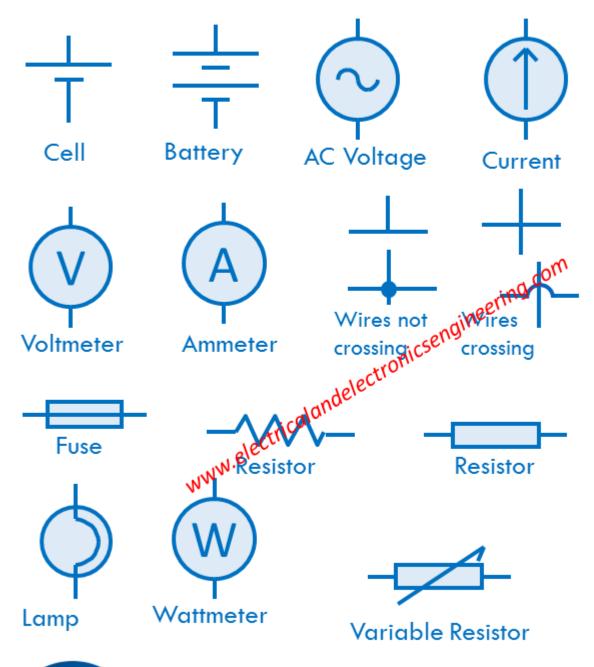

## **Basic Electrical Symbols**

# **Electrical Sources**

# Instrumentation Devices

www.electricalandelectronicsengineering.com

## Resistors