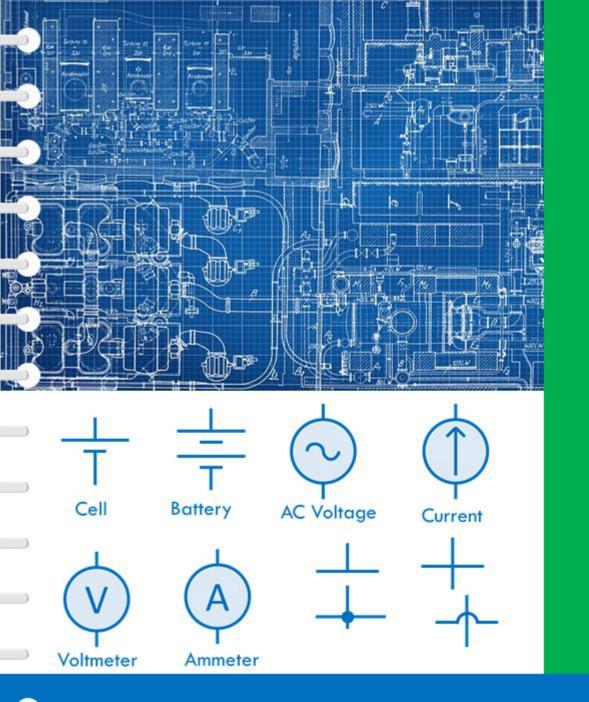

## **Basic Electrical Symbols**

# **Electrical Sources**

# Instrumentation Devices

www.electricalandelectronicsengineering.com