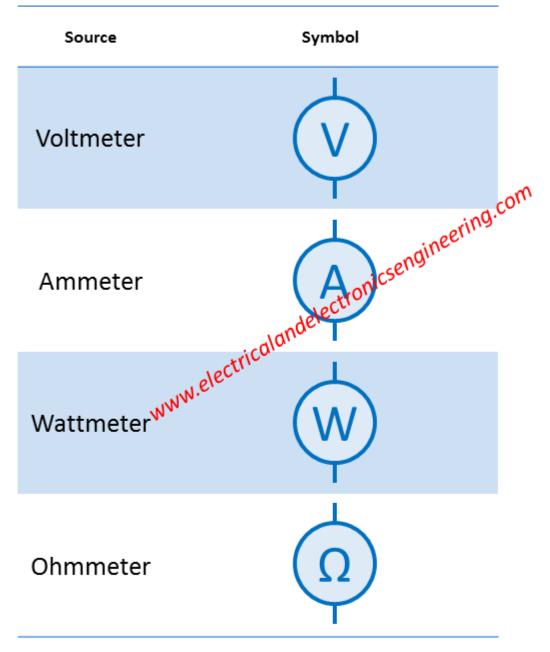

Electrical and Electronics Engineering www.electricalandelectronicsengineering.com



# Handbook of Electrical Symbols

## **Basic Electrical Symbols**





# **Electrical Sources**





# Instrumentation Devices





www.electricalandelectronicsengineering.com

## Resistors





### www.electricalandelectronicsengineering.com

| ductors                           |                                                                                                                            |
|-----------------------------------|----------------------------------------------------------------------------------------------------------------------------|
| Source                            | Symbol                                                                                                                     |
| Inductor                          |                                                                                                                            |
| Tapped